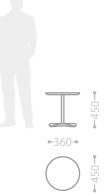

## wave side table 45 | design brian steendyk | 030805-T1

The *Wave* table collection makes its impact in any environment with its sensual styling, simplicity of form and playful elegance of the undulating circular base. The *Wave* table collection including *Side, Low* and *Dine* all feature the unique wave base which rests elegantly on any surface in a tripod configuration, producing stability and practicality. Available in a variety of sizes and finishes to accentuate the simple brilliance of *Wave's* form, tables can be customised to suit corporate, domestic and commercial settings in internal or external applications.