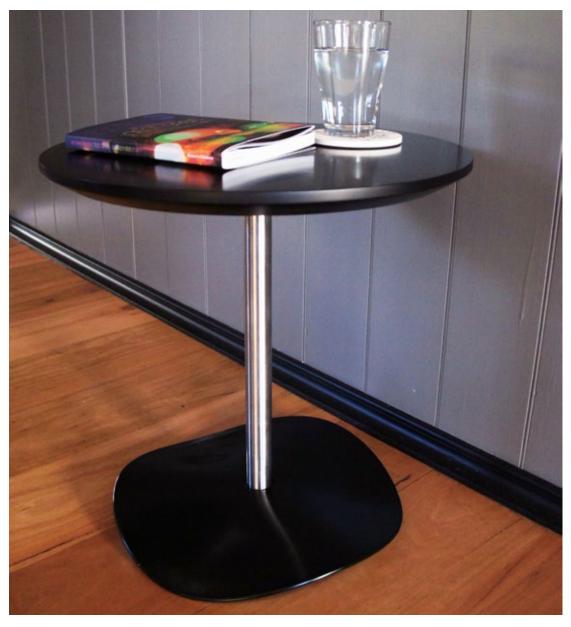

## wave side table 45 | design brian steendyk | 030805-T1

The *Wave* table collection makes its impact in any environment with its sensual styling, simplicity of form and playful elegance of the undulating circular base. The *Wave* table collection including *Side, Low* and *Dine* all feature the unique wave base which rests elegantly on any surface in a tripod configuration, producing stability and practicality. Available in a variety of sizes and finishes to accentuate the simple brilliance of *Wave's* form, tables can be customised to suit corporate, domestic and commercial settings in internal or external applications.