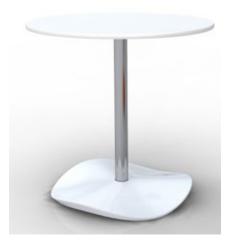

## wave side table 45 | design brian steendyk | 030805-T1

The *Wave* table collection makes its impact in any environment with its sensual styling, simplicity of form and playful elegance of the undulating circular base. The *Wave* table collection including *Side, Low* and *Dine* all feature the unique wave base which rests elegantly on any surface in a tripod configuration, producing stability and practicality. Available in a variety of sizes and finishes to accentuate the simple brilliance of *Wave's* form, tables can be customised to suit corporate, domestic and commercial settings in internal or external applications.