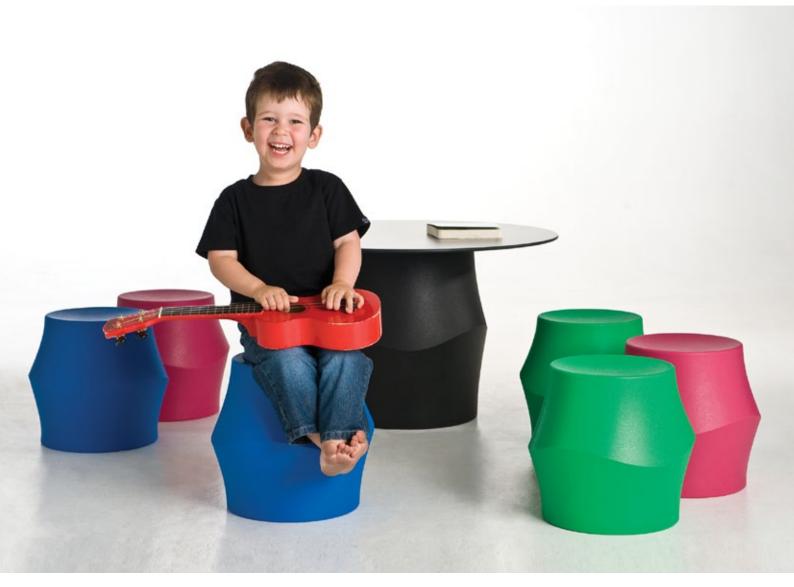

## chuckel low table | design brian steendyk | 080910-5

Chuckel Low is an elegant yet playful table that suits many environments. Designed to compliment the Chuckel Jr, it is light and easy to move. Adaptable to both internal as well as external environments, Chuckel low is fabricated in UV resistant recyclable plastic with a compact laminate top. Chuckel Low dynamically locks together function, beauty and spirit.

"Every child has the right to rest and leisure, to engage in play and recreational activities and to participate freely in cultural life and the arts."

The United Nations Convention on the Rights of the Child- Article 31