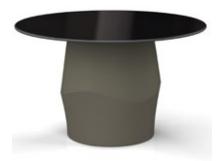

## chuckel low table | design brian steendyk | 080910-5

Chuckel Low is an elegant yet playful table that suits many environments. Designed to compliment the Chuckel Jr, it is light and easy to move. Adaptable to both internal as well as external environments, Chuckel low is fabricated in UV resistant recyclable plastic with a compact laminate top. Chuckel Low dynamically locks together function, beauty and spirit.