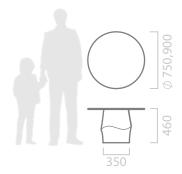

## chuckel low table | design brian steendyk | 080910-5

Chuckel Low is an elegant yet playful table that suits many environments. Designed to compliment the Chuckel Jr, it is light and easy to move. Adaptable to both internal as well as external environments, Chuckel low is fabricated in UV resistant recyclable plastic with a compact laminate top. Chuckel Low dynamically locks together function, beauty and spirit.